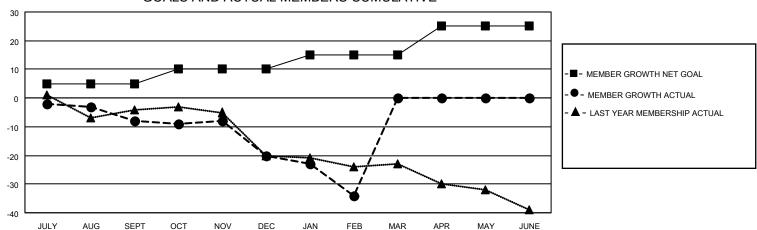

## District 7 O

| Clubs         |               |             |               | Members               |                        |                         |                                                    |  |
|---------------|---------------|-------------|---------------|-----------------------|------------------------|-------------------------|----------------------------------------------------|--|
|               | RESULTS FOR   | R 2020-2021 |               | RESULTS FOR 2020-2021 |                        |                         |                                                    |  |
| QUARTER       | NEW CLUB GOAL | NEW CLUBS   | DROPPED CLUBS | QUARTER MEME          | BER GROWTH NET<br>GOAL | MEMBER GROWTH<br>ACTUAL | DROPPED<br>MEMBERS ACTUAL<br>(including transfers) |  |
| JULY/AUG/SEPT | 0             | 0           | 0             | JULY/AUG/SEPT         | 5                      | 6                       | 14                                                 |  |
| OCT/NOV/DEC   | 0             | 0           | 0             | OCT/NOV/DEC           | 5                      | 7                       | 19                                                 |  |
| JAN/FEB/MAR   | 0             | 0           | 1             | JAN/FEB/MAR           | 5                      | 2                       | 16                                                 |  |
| APR/MAY/JUNE  | 1             | 0           | 0             | APR/MAY/JUNE          | 10                     | 0                       | 0                                                  |  |

#### GOALS AND ACTUAL MEMBERS CUMULATIVE

| DROPPED CLUBS: 1 |    | 9 CLUBS OF 26 ADDED 1 OR MORE | GENDER DISTRIBUTION             |              |     |
|------------------|----|-------------------------------|---------------------------------|--------------|-----|
|                  |    | NEW MEMBERS                   | MALE                            | 367 (64.73%) |     |
|                  |    | 1                             | FEMALE                          | 200 (35.27%) |     |
| DROPPED MEMBERS  |    |                               |                                 |              |     |
| DECEASED         | 10 | CLICK HERE FOR CUMULATIVE     | TOTAL FAMILY UNIT MEMBERS       |              | 122 |
| CLUB CANCELLED   | 8  | MEMBERSHIP DATA               | FAMILY MEMBERS PAYING HALF DUES |              |     |
| OTHER            | 31 |                               |                                 |              | 63  |
| TOTAL            | 49 |                               |                                 |              |     |